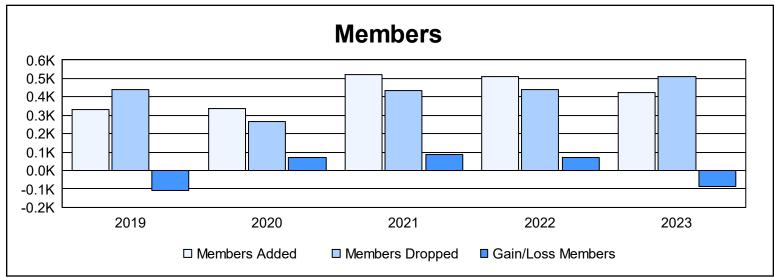

District 403 B1 As of June 2023 Cumulative

| Year      | New<br>Clubs | Dropped<br>Clubs | Gain/<br>Loss<br>Clubs | New<br>Members | Charter<br>Members | Reinstate<br>Members | Transfer<br>Members | Total<br>Member<br>Added | Total<br>Members<br>Dropped | Gain/<br>Loss<br>Members |
|-----------|--------------|------------------|------------------------|----------------|--------------------|----------------------|---------------------|--------------------------|-----------------------------|--------------------------|
| 2018-2019 | 4            | 5                | -1                     | 133            | 144                | 50                   | 3                   | 330                      | 438                         | -108                     |
| 2019-2020 | 7            | 0                | 7                      | 119            | 205                | 14                   | 1                   | 339                      | 266                         | 73                       |
| 2020-2021 | 9            | 2                | 7                      | 202            | 283                | 37                   | 0                   | 522                      | 436                         | 86                       |
| 2021-2022 | 11           | 2                | 9                      | 167            | 321                | 21                   | 2                   | 511                      | 439                         | 72                       |
| 2022-2023 | 4            | 7                | -3                     | 177            | 149                | 94                   | 2                   | 422                      | 511                         | -89                      |
| Average   | 7            | 3                | 4                      | 160            | 220                | 43                   | 2                   | 425                      | 418                         | 7                        |