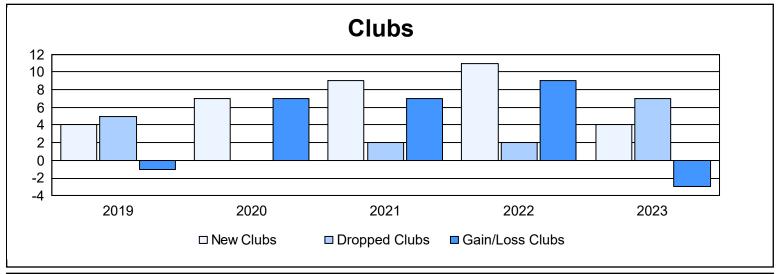

District 403 B1 As of June 2023 Cumulative

| Year      | New<br>Clubs | Dropped<br>Clubs | Gain/<br>Loss<br>Clubs | New<br>Members | Charter<br>Members | Reinstate<br>Members | Transfer<br>Members | Total<br>Member<br>Added | Total<br>Members<br>Dropped | Gain/<br>Loss<br>Members |
|-----------|--------------|------------------|------------------------|----------------|--------------------|----------------------|---------------------|--------------------------|-----------------------------|--------------------------|
| 2018-2019 | 4            | 5                | -1                     | 133            | 144                | 50                   | 3                   | 330                      | 438                         | -108                     |
| 2019-2020 | 7            | 0                | 7                      | 119            | 205                | 14                   | 1                   | 339                      | 266                         | 73                       |
| 2020-2021 | 9            | 2                | 7                      | 202            | 283                | 37                   | 0                   | 522                      | 436                         | 86                       |
| 2021-2022 | 11           | 2                | 9                      | 167            | 321                | 21                   | 2                   | 511                      | 439                         | 72                       |
| 2022-2023 | 4            | 7                | -3                     | 177            | 149                | 94                   | 2                   | 422                      | 511                         | -89                      |
| Average   | 7            | 3                | 4                      | 160            | 220                | 43                   | 2                   | 425                      | 418                         | 7                        |